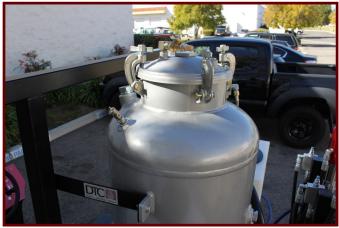

# Dispensing Technology Corporation

HYDRAULICALLY DRIVEN AIR COMPRESSOR

500 LB ASME BEAD TANK

ENGINEERED HYDRAULIC SYSTEMS AND MANIFOLDS

SINGLE OR DUAL HAND GUNS WITH 50 FEET OF HOSE

- MANY OPTIONS AND CONFIGURATIONS
  ARE AVAILABLE
- SINGLE OR DUAL COLOR SYSTEMS. 1-5
  GUN CONFIGURATIONS
- AIRPORT PACKAGES
- PLURAL COMPONENT STRIPERS FOR EPOXY, METHACRYLATE AND MODIFIED URETHANE BOTH FLAT LINE AND STRUC-TRED ARE AVAILABLE