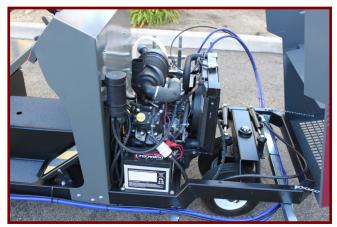

5500 Adolfo Rd. Camarillo, CA 93012 805-388-5575 Tel 805-388-5560 Fax www.dispensingtech.com

24 HP WATER COOLED ENGINE

6.5 GAL FUEL TANK

HYDROSTATIC DRIVE. SIMPLE HEEL AND TOW OPERATION

DRAULIC POWER STEER FOR EXTREME STABILITY