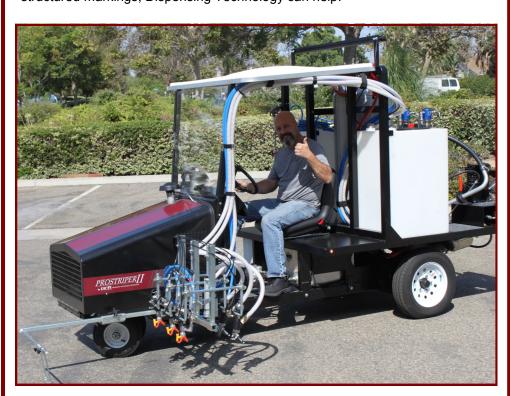

# **PROSTRIPER II**Modular Striping System

Dispensing Technology is pleased to introduce the *PROSTRIPER II*, Modular Striping System. This versatile, heavy duty compact striping system is available for paint, epoxy, methacrylate and modified urethane traffic marking materials. Whether you are spraying single or plural component materials, flat line or structured markings, Dispensing Technology can help.

For More Information

1-800-529-7733 1-805-388-5575

Designed from the ground up specifically for road marking, the *PROSTRIPER II* features unrivaled stability in a small compact system. Heavy duty hydraulic wheel motors, low flex tires, wide stance front caster with tapered bearings and hydraulic steering, combine to make this machine stand out. The 24 HP water cooled engine, industrial strength hydrostatic drive and ergonomically designed controls and operator station allow most individuals to be productive with a minimum of training and a very short learning curve. The machine shown in this data sheet is a two color, two pump system with a bead gun for each paint gun. Each paint and bead gun combination has a gun elevator for line width adjustment right from the operators position using a switch on the dash. It has two 40 gallon paint reservoirs and a 500 lb pressurized bead system. By adding an additional paint and bead gun, dual color highlight and contrast markings can be painted. There are many combinations available. Give us a call and let us help you configure a striper specifically for your requirements.