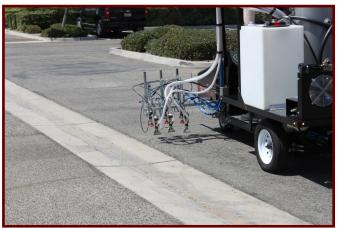

### SINGLE OR DUAL COLOR SYSTEMS. 1-5 GUN CONFIGURATIONS

SINGLE OR DUAL COLOR AIRLESS PUMPS.

HIGH PRESSURE PAINT FILTER AT EACH PUMP OUTLET

Sales@dispensingtech.com

# Dispensing Technology Corporation

HYDRAULICALLY DRIVEN AIR COMPRESSOR

500 LB ASME BEAD TANK

ENGINEERED HYDRAULIC SYSTEMS AND MANIFOLDS

SINGLE OR DUAL HAND GUNS WITH 50 FEET OF HOSE

- MANY OPTIONS AND CONFIGURATIONS
  ARE AVAILABLE
- SINGLE OR DUAL COLOR SYSTEMS. 1-5
  GUN CONFIGURATIONS
- AIRPORT PACKAGES
- PLURAL COMPONENT STRIPERS FOR EPOXY, METHACRYLATE AND MODIFIED URETHANE BOTH FLAT LINE AND STRUC-TRED ARE AVAILABLE