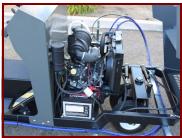

5500 Adolfo Rd. Camarillo, CA 93012 805-388-5575 Tel 805-388-5560 Fax www.dispensingtech.com

24 HP WATER COOLED ENGINE

6.5 GAL FUEL TANK

HYDROSTATIC DRIVE. SIMPLE HEEL AND TOW OPERATION

DRAULIC POWER STEER FOR EXTREME STABILITY

# Dispensing Technology Corporation

HYDRAULICALLY DRIVEN AIR COMPRESSOR

500 LB ASME BEAD TANK

ENGINEERED HYDRAULIC SYSTEMS AND MANIFOLDS

SINGLE OR DUAL HAND GUNS WITH 50 FEET OF HOSE

- MANY OPTIONS AND CONFIGURATIONS
  ARE AVAILABLE
- SINGLE OR DUAL COLOR SYSTEMS. 1-5
  GUN CONFIGURATIONS
- AIRPORT PACKAGES
- PLURAL COMPONENT STRIPERS FOR EPOXY, METHACRYLATE AND MODIFIED URETHANE BOTH FLAT LINE AND STRUC-TRED ARE AVAILABLE