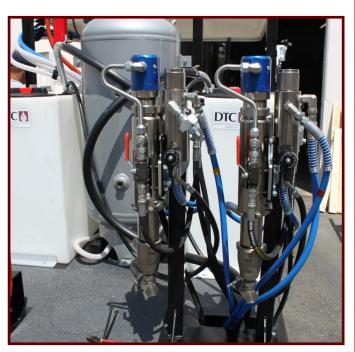

### SINGLE OR DUAL COLOR SYSTEMS. 1-5 GUN CONFIGURATIONS

SINGLE OR DUAL COLOR AIRLESS PUMPS.

HIGH PRESSURE PAINT FILTER AT EACH PUMP OUTLET

Sales@dispensingtech.com