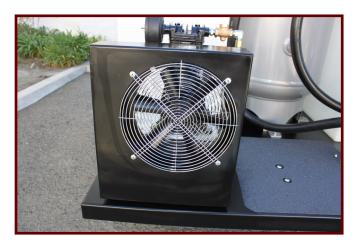

# Dispensing Technology Corporation

HYDRAULICALLY DRIVEN AIR COMPRESSOR

500 LB ASME BEAD TANK

ENGINEERED HYDRAULIC SYSTEMS AND MANIFOLDS

SINGLE OR DUAL HAND GUNS WITH 50 FEET OF HOSE

- MANY OPTIONS AND CONFIGURATIONS
  ARE AVAILABLE
- SINGLE OR DUAL COLOR SYSTEMS. 1-5
  GUN CONFIGURATIONS
- AIRPORT PACKAGES
- PLURAL COMPONENT STRIPERS FOR EPOXY, METHACRYLATE AND MODIFIED URETHANE BOTH FLAT LINE AND STRUC-TRED ARE AVAILABLE