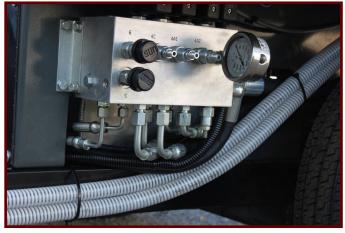

# Dispensing Technology Corporation

HYDRAULICALLY DRIVEN AIR COMPRESSOR

500 LB ASME BEAD TANK

ENGINEERED HYDRAULIC SYSTEMS AND MANIFOLDS

SINGLE OR DUAL HAND GUNS WITH 50 FEET OF HOSE

- MANY OPTIONS AND CONFIGURATIONS
  ARE AVAILABLE
- SINGLE OR DUAL COLOR SYSTEMS. 1-5
  GUN CONFIGURATIONS
- AIRPORT PACKAGES
- PLURAL COMPONENT STRIPERS FOR EPOXY, METHACRYLATE AND MODIFIED URETHANE BOTH FLAT LINE AND STRUC-TRED ARE AVAILABLE