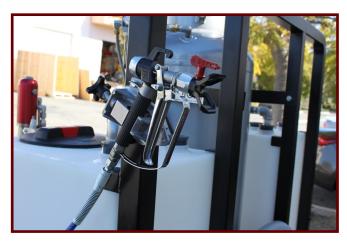

# Dispensing Technology Corporation

HYDRAULICALLY DRIVEN AIR COMPRESSOR

500 LB ASME BEAD TANK

ENGINEERED HYDRAULIC SYSTEMS AND MANIFOLDS

SINGLE OR DUAL HAND GUNS WITH 50 FEET OF HOSE

- MANY OPTIONS AND CONFIGURATIONS
  ARE AVAILABLE
- SINGLE OR DUAL COLOR SYSTEMS. 1-5
  GUN CONFIGURATIONS
- AIRPORT PACKAGES
- PLURAL COMPONENT STRIPERS FOR EPOXY, METHACRYLATE AND MODIFIED URETHANE BOTH FLAT LINE AND STRUC-TRED ARE AVAILABLE